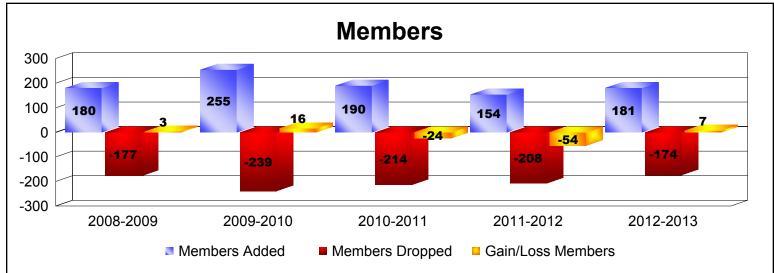

District 5M 2 As of June 2013 Cumulative

| Year      | New<br>Clubs | Dropped<br>Clubs | Gain/<br>Loss<br>Clubs | New<br>Members | Charter<br>Members | Reinstate<br>Members | Transfer<br>Members | Total<br>Member<br>Added | Total<br>Members<br>Dropped | Gain/<br>Loss<br>Members |
|-----------|--------------|------------------|------------------------|----------------|--------------------|----------------------|---------------------|--------------------------|-----------------------------|--------------------------|
| 2008-2009 | 0            | -1               | -1                     | 150            | 1                  | 3                    | 26                  | 180                      | -177                        | 3                        |
| 2009-2010 | 1            | 0                | 1                      | 213            | 25                 | 3                    | 14                  | 255                      | -239                        | 16                       |
| 2010-2011 | 0            | 0                | 0                      | 177            | 0                  | 6                    | 7                   | 190                      | -214                        | -24                      |
| 2011-2012 | 0            | 0                | 0                      | 147            | 0                  | 4                    | 3                   | 154                      | -208                        | -54                      |
| 2012-2013 | 0            | 0                | 0                      | 170            | 0                  | 4                    | 7                   | 181                      | -174                        | 7                        |
| Average   | 0            | 0                | 0                      | 171            | 5                  | 4                    | 11                  | 192                      | -202                        | -10                      |