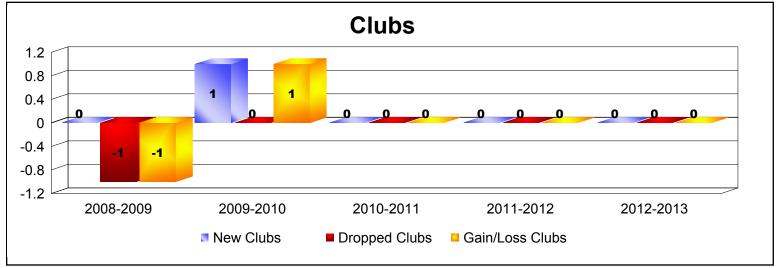

District 5M 2 As of June 2013 Cumulative

| Year      | New<br>Clubs | Dropped<br>Clubs | Gain/<br>Loss<br>Clubs | New<br>Members | Charter<br>Members | Reinstate<br>Members | Transfer<br>Members | Total<br>Member<br>Added | Total<br>Members<br>Dropped | Gain/<br>Loss<br>Members |
|-----------|--------------|------------------|------------------------|----------------|--------------------|----------------------|---------------------|--------------------------|-----------------------------|--------------------------|
| 2008-2009 | 0            | -1               | -1                     | 150            | 1                  | 3                    | 26                  | 180                      | -177                        | 3                        |
| 2009-2010 | 1            | 0                | 1                      | 213            | 25                 | 3                    | 14                  | 255                      | -239                        | 16                       |
| 2010-2011 | 0            | 0                | 0                      | 177            | 0                  | 6                    | 7                   | 190                      | -214                        | -24                      |
| 2011-2012 | 0            | 0                | 0                      | 147            | 0                  | 4                    | 3                   | 154                      | -208                        | -54                      |
| 2012-2013 | 0            | 0                | 0                      | 170            | 0                  | 4                    | 7                   | 181                      | -174                        | 7                        |
| Average   | 0            | 0                | 0                      | 171            | 5                  | 4                    | 11                  | 192                      | -202                        | -10                      |